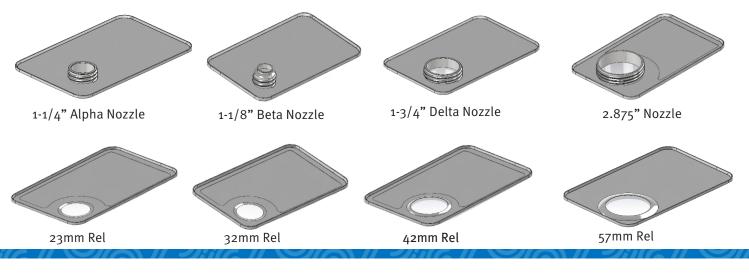

## **PRODUCT FEATURES**

| Dimensions               | 610 x 403 x 907<br>6.64" x 4.15" x 9.4375" |
|--------------------------|--------------------------------------------|
| Linings                  | Unlined, Epoxy, Phenolic                   |
| Exterior Colors          | Tin, White, (Custom)                       |
| Metal Nozzles            | 1-1/8" to 2-7/8"                           |
| Piercings (REL)          | 23 mm, 32mm, 42mm, 57mm                    |
| Handles                  | Metal Bridge, Plastic Flip                 |
| Customizable Lithography |                                            |
| UN-Certified Packages    |                                            |

## **NOZZLES AND PIERCINGS (REL)**

877.242.1880 pipelinepackaging.com