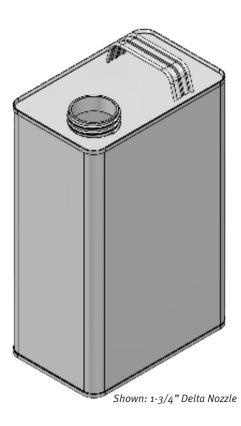

## **F-Style Metal Cans** 1 Gallon Configurations

Pipeline's 1 Gallon F-Style Metal Cans offers multiple advantages for a secure durable storage package. These cans are crafted from tin-plate steel, making them exceptionally resistant to rust and suitable for containing aggressive chemicals, solvents, lubricants, and other industrial liquids. The 1 Gallon size provides ample storage capacity while the convenient rectangular shape maximizes storage efficiency and allows for easy stacking, reducing space requirements and improving shipping economy.

## **PRODUCT FEATURES**

| Dimensions               | 610 x 403 x 907<br>6.64" x 4.15" x 9.4375" |
|--------------------------|--------------------------------------------|
| Linings                  | Unlined, Epoxy, Phenolic                   |
| Exterior Colors          | Tin, White, (Custom)                       |
| Metal Nozzles            | 1-1/8" to 2-7/8"                           |
| Piercings (REL)          | 23 mm, 32mm, 42mm, 57mm                    |
| Handles                  | Metal Bridge, Plastic Flip                 |
| Customizable Lithography |                                            |
| UN-Certified Packages    |                                            |